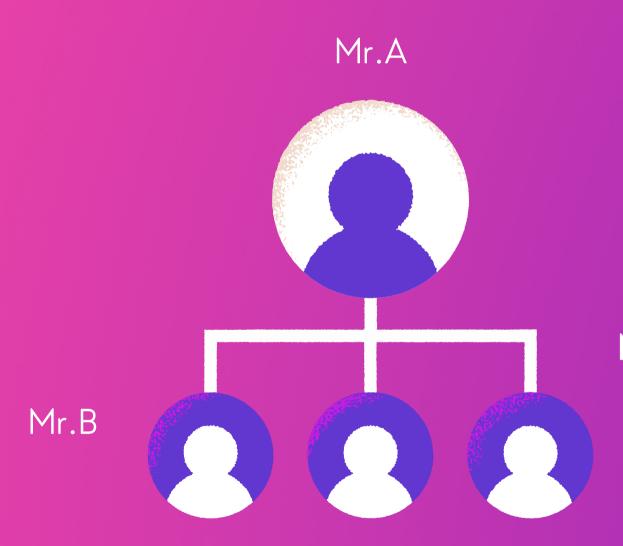

#### MESO ARMY DIRECT REFFERAL BONUS

100%

MR. B IS SIGNSUP WITH PACKAGE WORTH 100 USDT
MR A. WILL EARN .1428 USDT WORTH MESO DAILY FOR 700 DAYS

\*PAID IN EQUALLY 700 DAYS