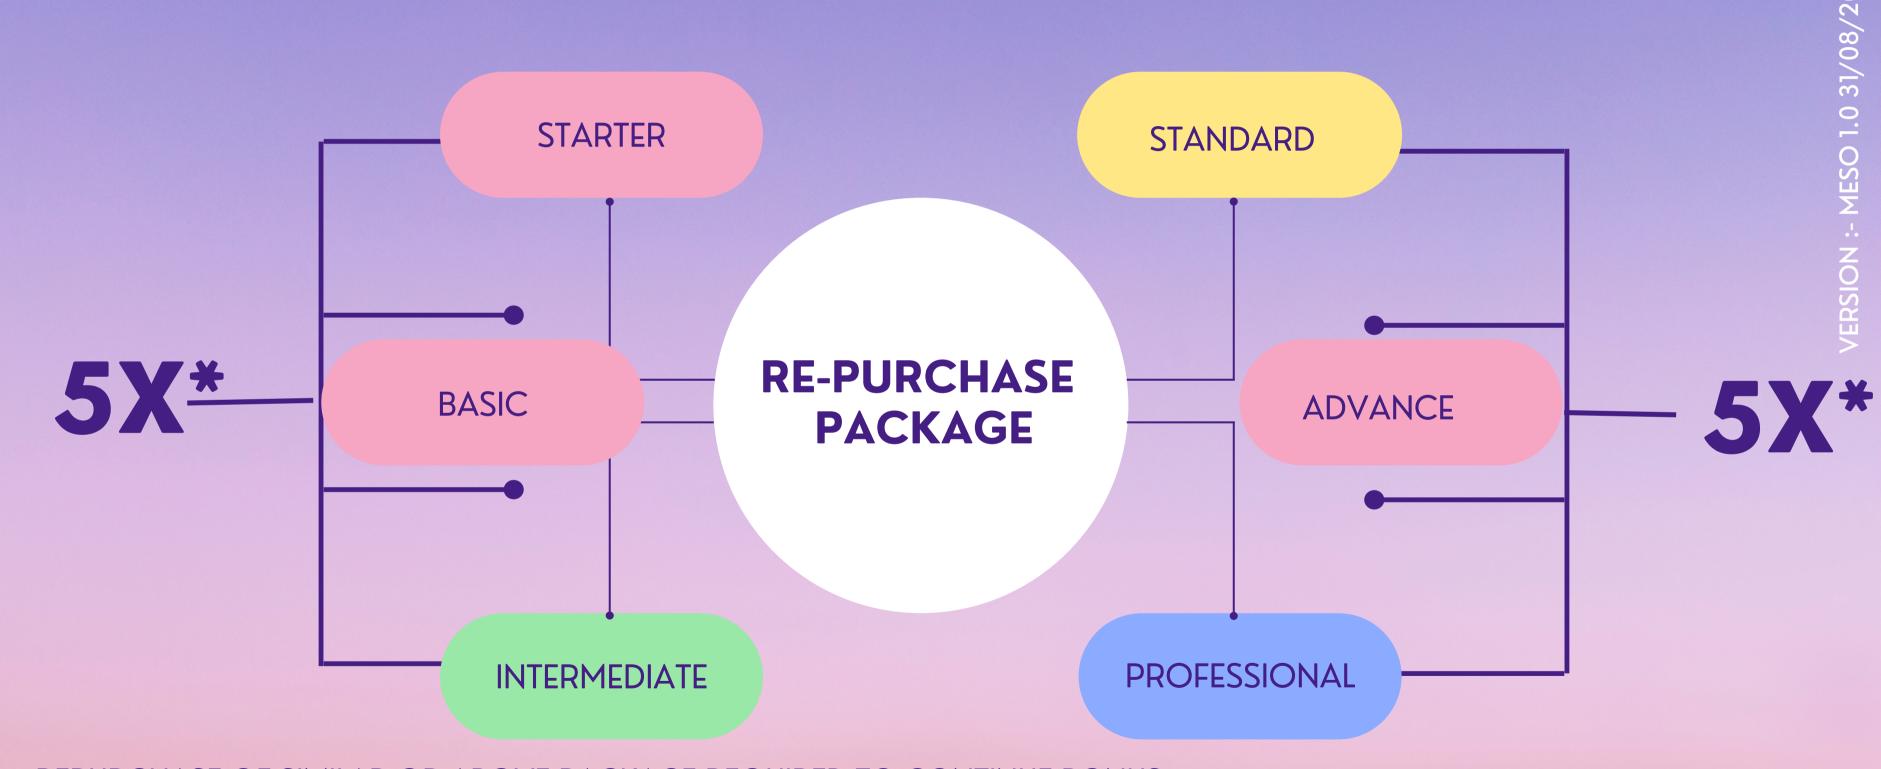

**STARTER** 

**BASIC** 

INTERMEDIATE

**STANDARD** 

ADVANCED

**PROFESSIONAL** 

DAILY DIVIDEND IS PAID FOR REGULAR 2100 DAYS

#### MESO PACAKGE REFUEL

- REPURCHASE OF SIMILAR OR ABOVE PACKAGE REQUIRED TO CONTINUE BONUS
  TOTAL BONUS INCLUDES ALL RECIVABLE IN FORM OF BONUS, DIVIDEND, ROYALITY, LOYALITY OR OTHER IF ANY
  IN CASE OF NON-REPURCHASE, DIVIDEND WILL CONTINUE.