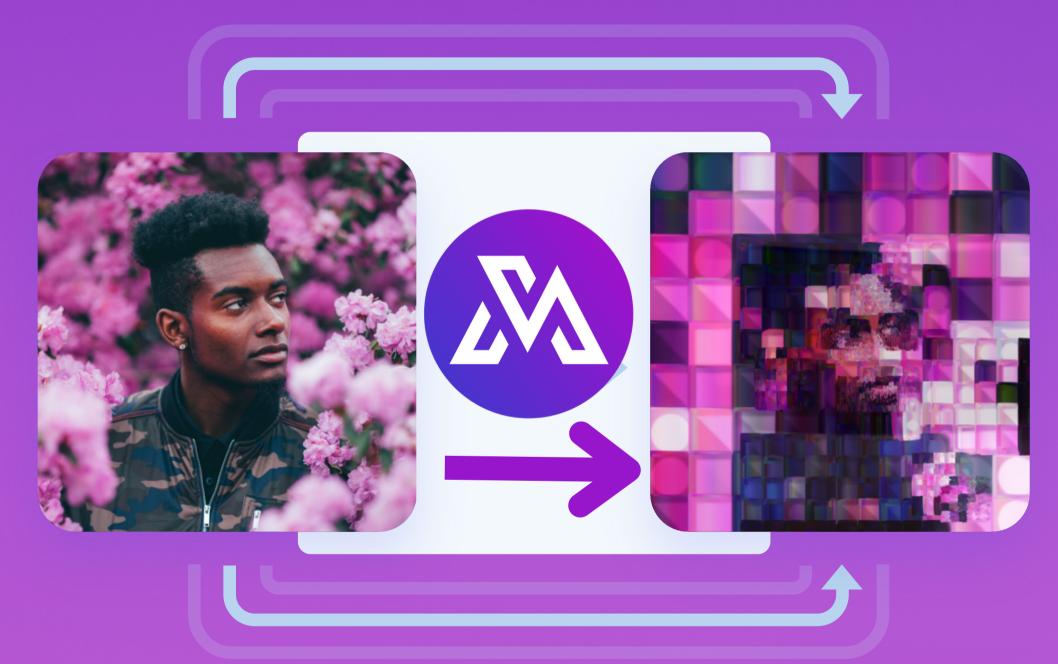

Mint your identity as an NFT and use it to show the world exactly who you are. Stored on the blockchain, your MESO ID is the safest way to verify online transactions without giving away your personal data. It's your digital passport to limitless opportunities. Who or what will you become?